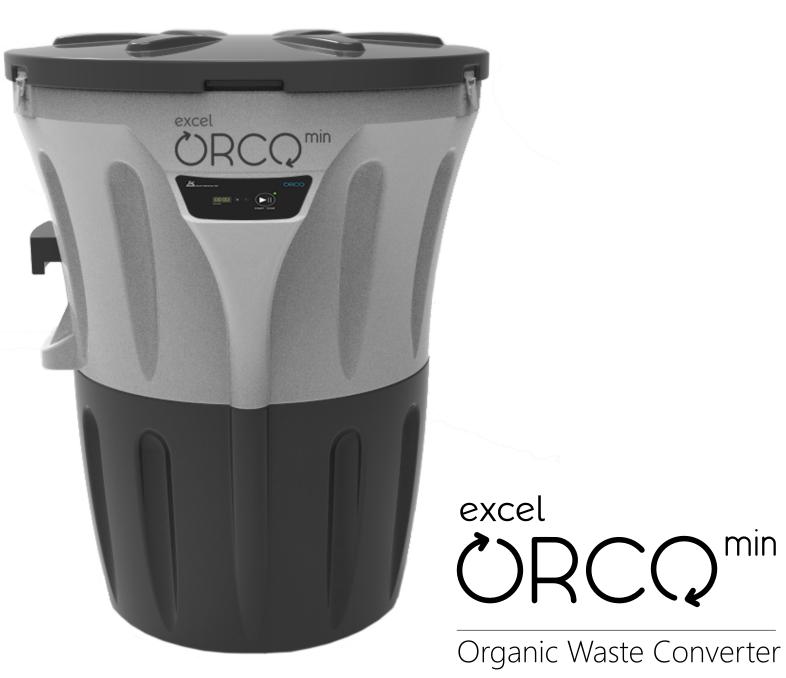

# ORCQ min

Orco<sup>min</sup> is an organic waste converter which helps you convert your segregated organic waste to good quality compost.

Orco<sup>min</sup> is a smart, robust and efficient solution to your daily waste treatment needs.

# **Capacities**

Excel Orco<sup>min</sup> is available in **25 kg, 50 kg** and **75 kg** daily waste treatment capacities

\*Excel's in-house biological inoculant, Bioculum and odour control agent, Sanitreat will enable faster and odour free composting