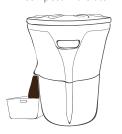

Power

3 HP

Feed segregated organic waste and additives\* in Orco

2 Close the lid and run Orco for appx. 5 minutes

The treatment converts your waste to raw compost

Collect the discharge of raw compost in a crate

Use the compost for the plants in your garden