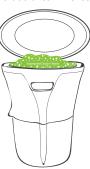

Power

3 HP

Feed segregated organic waste and additives\* in Orco

2 Close the lid and run Orco for appx. 5 minutes

The treatment converts your waste to raw compost

Collect the discharge of raw compost in a crate