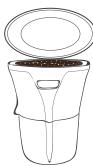

Power

3 HP

Feed segregated organic waste and additives\* in Orco

2 Close the lid and run Orco for appx. 5 minutes

The treatment converts your waste to raw compost

Collect the discharge of raw compost in a crate